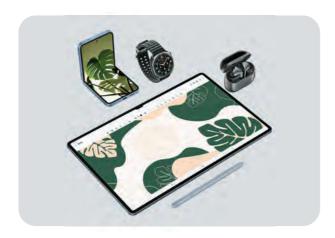

#### Amazing alone. Better together.

Get the most out of your Tab S10 Series by pairing with other Galaxy products\*\*. They work seamlessly together, so whatever you're doing simply flows naturally.