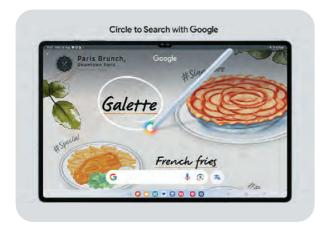

# Circle to Search with Google on the big screen

Experience the power of Circle to Search^ with Google on a larger screen. Just circle, highlight, or tap an image or text to get Google Search results. You can even get instant translations.