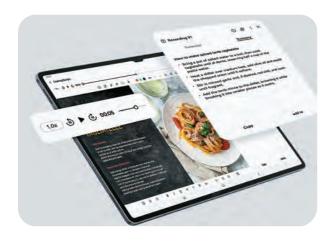

### **Edit in Split View**

Formatting your notes gets even easier in Split View\* — helping you format while keeping track of the original.

### Your personal note-taking assistant

Get meeting notes while staying completely engaged in the meeting — just record the meeting then transcribe audio to text. Galaxy AI can then format and summarize those notes\*\*, making note-taking effortlessly easy.