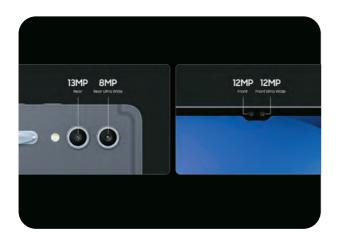

# Galaxy Tab S10+ Tab S10 Ultra

| Display | Tab S10 Ultra: 36.99 cm   Tab S10+: 31.50 cm*          |
|---------|--------------------------------------------------------|
| Memory  | 12GB+256 / 512GB   12GB+256GB**                        |
| Camera  | 13MP/8MP (Ultra Wide)   Front – 12MP/12MP (Ultra Wide) |

# An ultra-wide camera to capture more of your world

The Ultra Wide front-facing camera\*\*
ensures your video calls keep you
framed up to perfection. On the flip
side, capture stunning HD video and
photos you can edit right on your
Tab S10 Series.