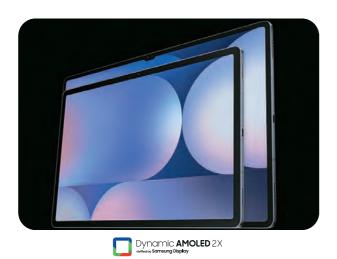

### Go large or ultra large

Deeper colors and truer blacks optimized for the Dynamic AMOLED 2X display.\* An immersive cinematic experience with incredible resolution and ultra-smooth interactions.