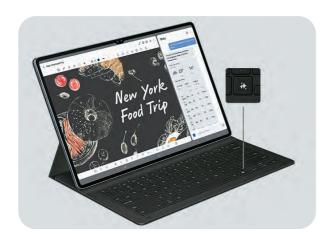

### Launch AI with a single tap

Press the Galaxy AI Key\*\* to unleash Galaxy AI to search what you want. Your keyboard is now highkey amazing.