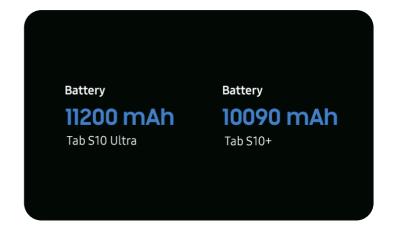

# More battery. More games. More video.

Put all that battery life to good use. Game for hours and hours, binge your favorite shows, then super fast charge back to 100% just like that\*.