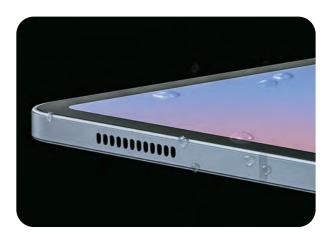

#### **Busts dust. Withstands water.\***

A little water won't hurt you. In fact, you're in the clear in up to 1.5 meters of fresh water for up to 30 min.