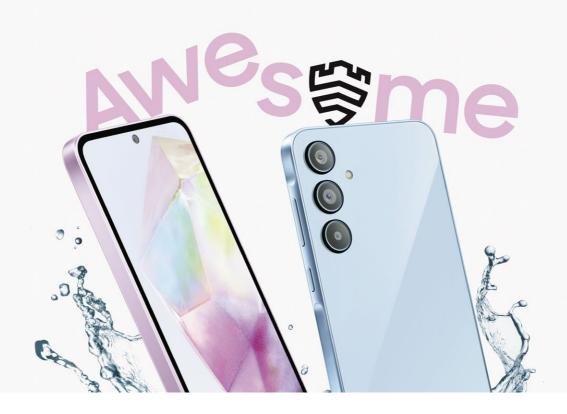

#### ■ Flagship-like design

A delightful blend of simplicity and style. The chic design of Galaxy A35 5G features a linear camera layout, encased with an elegant glass back and a flat side frame for a sleek look and feel.

#### 2 Awesome durability

IP67 rated protection against dust and water resistance\* isn't just a feature. It can be your device's shield against the elements. Stay connected, capture memories, and explore with confidence, knowing your device is designed to be safeguarded against dust and accidental water spills along with impressive damage resistance of Corning® Gorilla® Glass Victus®+\*\*.