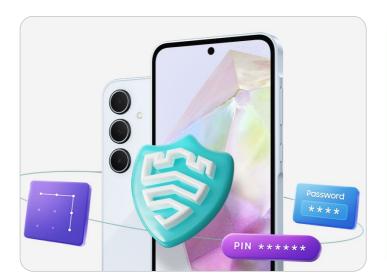

#### 8 Flagship like security

Samsung Knox Vault\* is designed to protect your sensitive information, such as your PIN, passwords and patterns.