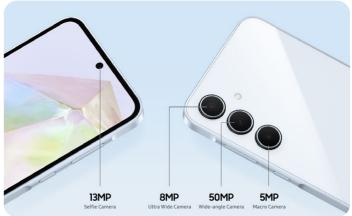

## 3 Camera Enhanced by Al

Show off your creativity with the impressive camera capabilities\*\*\* of Galaxy A55 5G. Enhance your photo using the Remaster tool, and even extract any subject from a photo with Image Clipper. Wait, there's more. Just tap and the AI of Single Take will easily capture a set of different moods. You can also remove unwanted objects from your photos with Object Eraser.