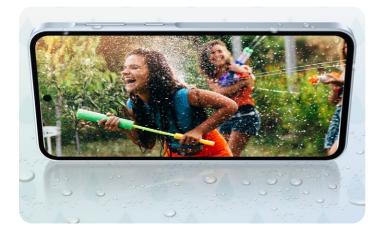

# 4 Stunning photos even in the dark

Nightography just got fun. The Galaxy A35 5G comes with larger sensor\* that makes photos clear with detail even in the dark. From nightscapes to night portraits, you'll get more detail in every shot.