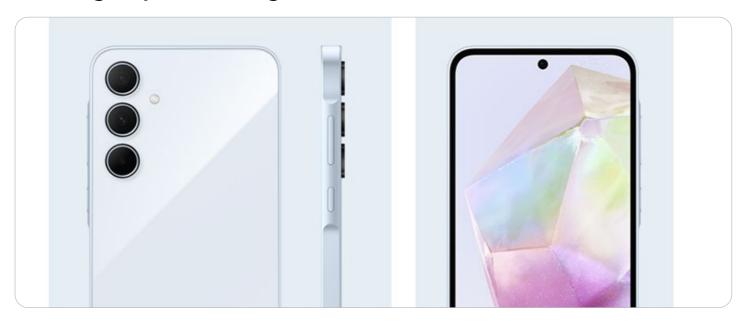

#### ■ Flagship-like design

A delightful blend of simplicity and style. The chic design of Galaxy A35 5G features a linear camera layout, encased with an elegant glass back and a flat side frame for a sleek look and feel.