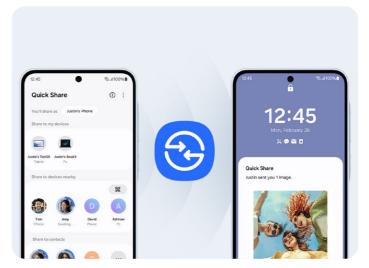

#### Quick Share\*

Sharing files is a breeze with Quick Share. It's fast, easy, and secure.