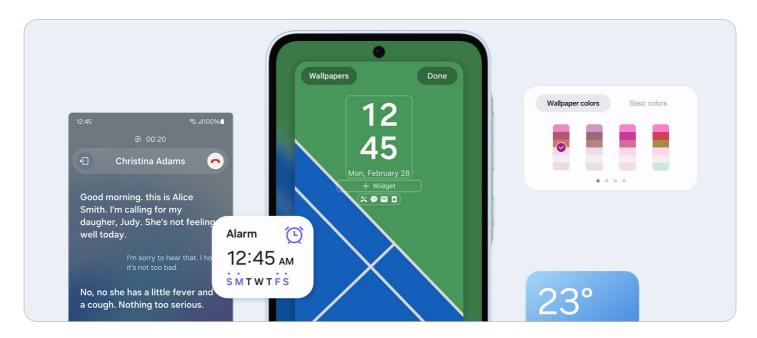

#### 13 One UI\*\*

One UI 6 lets you run things effortlessly just the way you like it. It's all about personalizing your everyday experiences.